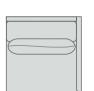

 $\begin{array}{l} \textbf{Botero Sectional Elements} \\ 1/4" = 1' \ \text{Scale} \end{array}$ 

U122-A1 Botero Ārmless Chair Loose pillow back Overall: W34 D38 H29 Inside: W34 D23 Standard pillows: one 24" x 11" bolster