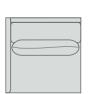

U122-E1 Botero Corner Chair Overall: W38 D38 H29 Inside: W34 D23 Standard pillows: one 24" x 11"

U122-01 Botero Ottoman Semi-attached top Overall: W38 D38 H17

U122-EL Botero Left Arm Chair Overall: W37.5 D37.5 H29 Standard pillows: one 24" x 11" bolster