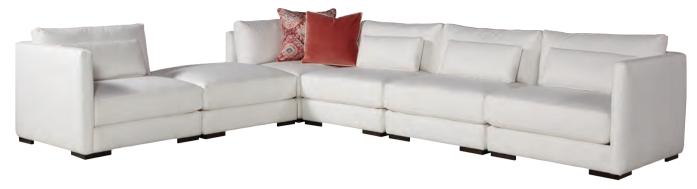

## SHOWN: 5 Piece Sectional (As Shown) U122-EL Left Arm Chair U122-A1 Armless Chair U122-E1 Corner Chair U122-A1 Armless Chair U122-A1 Armless Chair U122-ER Right Arm Chair

SHOWN: 5 Piece Sectional (As Shown) U122-EL Left Arm Chair U122-A1 Armless Chair U122-E1 Corner Chair U122-A1 Armless Chair U122-ER Right Arm Chair