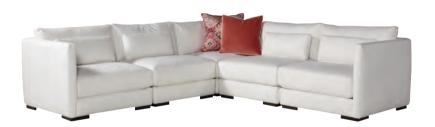

## SHOWN: 5 Piece Sectional (As Shown) U122-EL Left Arm Chair U122-A1 Armless Chair U122-E1 Corner Chair U122-A1 Armless Chair U122-A1 Armless Chair U122-ER Right Arm Chair

SHOWN: 5 Piece Sectional (As Shown) U122-EL Left Arm Chair U122-A1 Armless Chair U122-E1 Corner Chair U122-A1 Armless Chair U122-ER Right Arm Chair