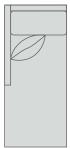

LA7114SC Nelson Sectional Corner (shown) Loose pillow back (one) Overall: W41 D40 H37 Inside: W24 D25 H18 Seat height: 18 One seat cushion Standard pillows: one back pillow, one 21" throw pillow Shown with optional #1-P nails around base and on inside arms and inside back. Nail trim available Standard finish: Antique Walnut