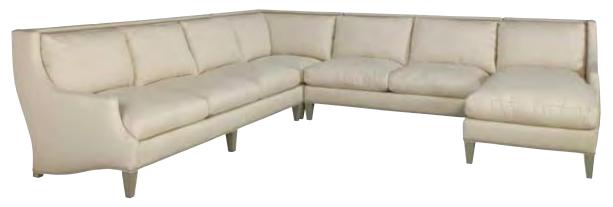

**Nelson Sectional** 1/4" = 1' Scale

LA7114LS Nelson Left Arm Sofa (shown) Loose pillow back (three) Overall: W94 D40 H37 Inside: W91 D25 H18 Arm height: 23 Seat height: 18 Three seat cushions Standard pillows: one 21" throw pillow Shown with optional #1-P nails around base and on inside arms and inside back. Standard finish: Antique Walnut

LA7114RH Nelson Right Arm Chaise (shown) Loose pillow back (one) Overall: W31 D71 H37 Inside: Arm height: 23 Seat height: 18 Inside: W30 D49 H18 One bench cushion Standard pillows: one back pillow, one 21" throw pillow Shown with optional #1-P nails around base and on inside arms and inside back. Standard finish: Antique Walnut

LA7114SC Nelson Sectional Corner (shown) Loose pillow back (one) Overall: W41 D40 H37 Inside: W24 D25 H18 Seat height: 18 One seat cushion Standard pillows: one back pillow, one 21" throw pillow Shown with optional #1-P nails around base and on inside arms and inside back. Nail trim available Standard finish: Antique Walnut

LA7114AL Nelson Armless Loveseat (shown) Loose pillow back (one) Overall: W63 D40 H37 Inside: Arm height: 23 Seat height: 18 Inside: D25 H18 Two seat cushions Standard pillows: two back pillows Shown with optional #1-P nails around base and on inside arms and inside back. Standard finish: Antique Walnut