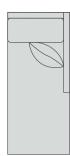

LA7114RH Nelson Right Arm Chaise (shown) Loose pillow back (one) Overall: W31 D71 H37 Inside: Arm height: 23 Seat height: 18 Inside: W30 D49 H18 One bench cushion Standard pillows: one back pillow, one 21" throw pillow Shown with optional #1-P nails around base and on inside arms and inside back. Standard finish: Antique Walnut