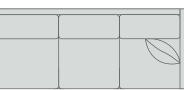

**Nelson Sectional** 1/4" = 1' Scale

LA7114LS Nelson Left Arm Sofa (shown) Loose pillow back (three) Overall: W94 D40 H37 Inside: W91 D25 H18 Arm height: 23 Seat height: 18 Three seat cushions Standard pillows: one 21" throw pillow Shown with optional #1-P nails around base and on inside arms and inside back. Standard finish: Antique Walnut